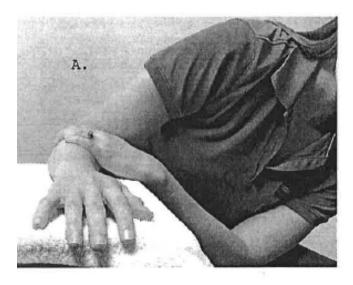

## FOREARM SUPINATION STRETCH

Have forearm rest on table top with palm facing up. Lean body towards thumb side. Place opposite hand on forearm being stretched and hold in place. Bring trunk to neutral sitting position as forearm is held in original position. Hold stretch for \_\_\_\_\_ seconds.