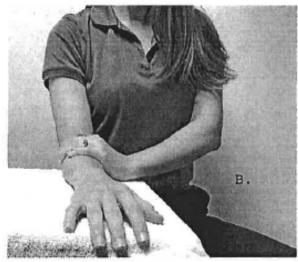

## FOREARM SUPINATION STRETCH

Have forearm rest on table top with palm facing up. Lean body towards thumb side. Place opposite hand on forearm being stretched and hold in place. Bring trunk to neutral sitting position as forearm is held in original position. Hold stretch for \_\_\_\_\_ seconds.