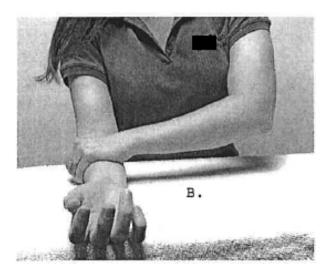

## FOREARM PRONATION STRETCH

Have forearm rest on table top with palm facing down. Lean body towards thumb side. Place opposite hand on forearm being stretched and hold in place. Bring trunk to neutral sitting position as forearm is held in original position. Hold stretch for \_\_\_\_\_ seconds.