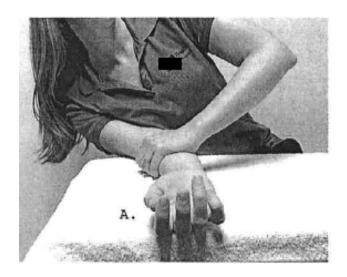

## FOREARM PRONATION STRETCH

Have forearm rest on table top with palm facing down. Lean body towards thumb side. Place opposite hand on forearm being stretched and hold in place. Bring trunk to neutral sitting position as forearm is held in original position. Hold stretch for \_\_\_\_\_ seconds.